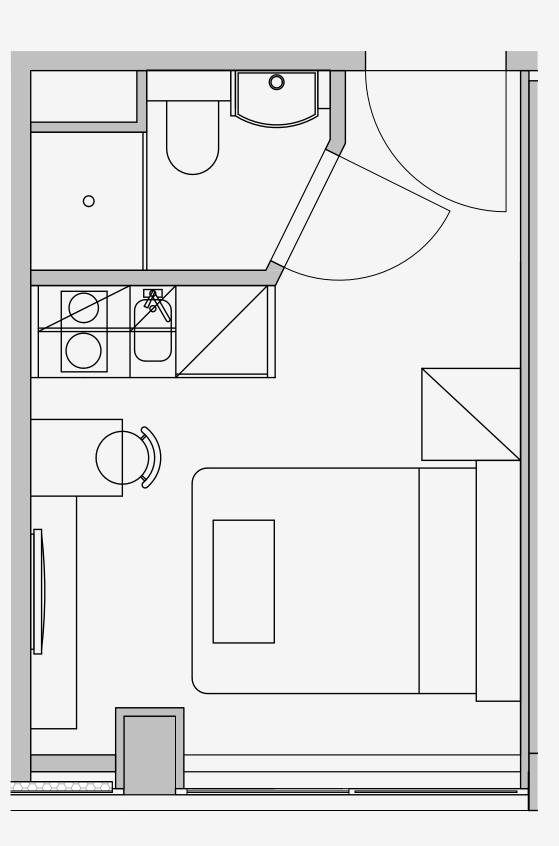

## Westpoint

Appartment number: 219

Unit type: Studio Compact

> Unit size: 14m2

\*\*Disclaimer Our property images and details are for reference purposes only. The images (including computer generated images) and details of the properties (and any communal or otherwise available areas) we make available are illustrative and are representative and for guidance purposes only. Individual properties may therefore differ. All images, photographs and dimensions are not intended to be relied upon for, nor to form part of, any contract unless specifically incorporated in writing into the contract. Although we have made every effort to display and detail the properties carefully and in a way which is not misleading to you, we cannot guarantee their accuracy.\*\*