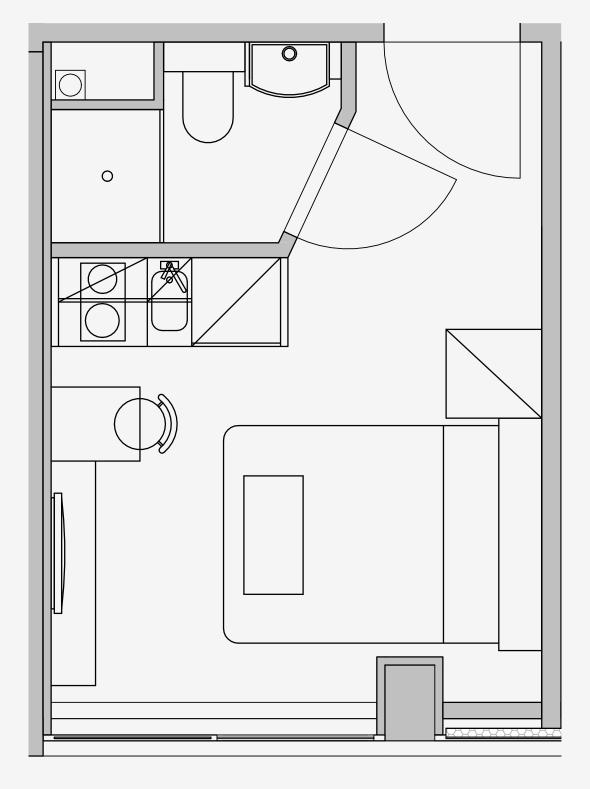

## Westpoint

Appartment number: **220** 

Unit type: **Studio Compact** 

Unit size: 15m2

<sup>\*\*</sup>Disclaimer Our property images and details are for reference purposes only. The images (including computer generated images) and details of the properties (and any communal or otherwise available areas) we make available are illustrative and are representative and for guidance purposes only. Individual properties may therefore differ. All images, photographs and dimensions are not intended to be relied upon for, nor to form part of, any contract unless specifically incorporated in writing into the contract. Although we have made every effort to display and detail the properties carefully and in a way which is not misleading to you, we cannot guarantee their accuracy.\*\*