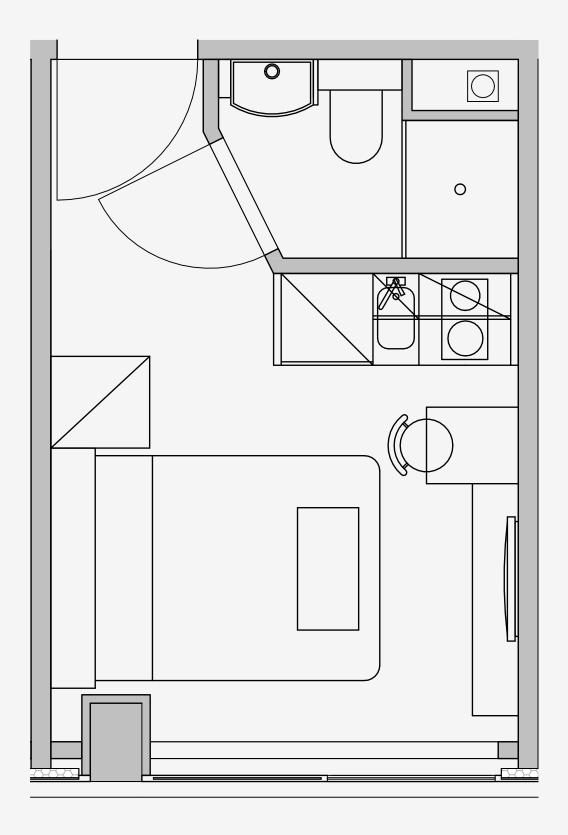

## Westpoint

Appartment number: 222

Unit type: **Studio Compact** 

Unit size: 13m2

way which is not misleading to you, we cannot guarantee their accuracy.\*\*  $\mbox{\ensuremath{^{\star\star}}}$ 

<sup>\*\*</sup>Disclaimer Our property images and details are for reference purposes only. The images (including computer generated images) and details of the properties (and any communal or otherwise available areas) we make available are illustrative and are representative and for guidance purposes only. Individual properties may therefore differ. All images, photographs and dimensions are not intended to be relied upon for, nor to form part of, any contract unless specifically incorporated in writing into the contract. Although we have made every effort to display and detail the properties carefully and in a