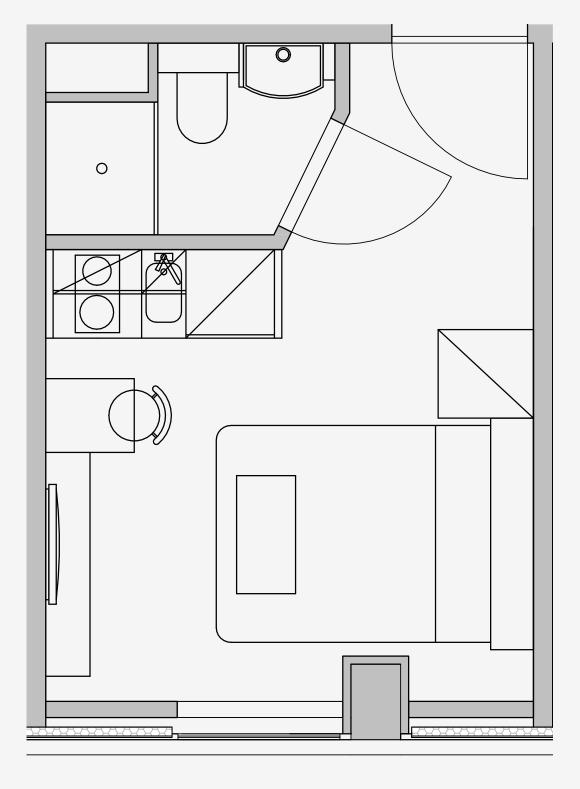

## Westpoint

Appartment number: 223

Unit type: **Studio Compact** 

Unit size: 15m2

<sup>\*\*</sup>Disclaimer Our property images and details are for reference purposes only. The images (including computer generated images) and details of the properties (and any communal or otherwise available areas) we make available are illustrative and are representative and for guidance purposes only. Individual properties may therefore differ. All images, photographs and dimensions are not intended to be relied upon for, nor to form part of, any contract unless specifically incorporated in writing into the contract. Although we have made every effort to display and detail the properties carefully and in a way which is not misleading to you, we cannot guarantee their accuracy.\*\*