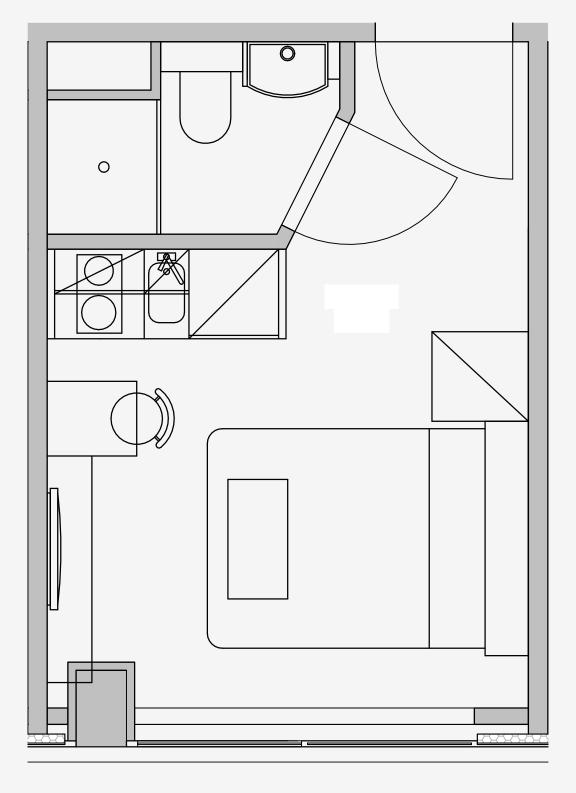

## Westpoint

Appartment number: 225

Unit type: **Studio Compact** 

Unit size: 14m2

<sup>\*\*</sup>Disclaimer Our property images and details are for reference purposes only. The images (including computer generated images) and details of the properties (and any communal or otherwise available areas) we make available are illustrative and are representative and for guidance purposes only. Individual properties may therefore differ. All images, photographs and dimensions are not intended to be relied upon for, nor to form part of, any contract unless specifically incorporated in writing into the contract. Although we have made every effort to display and detail the properties carefully and in a way which is not misleading to you, we cannot guarantee their accuracy.\*\*