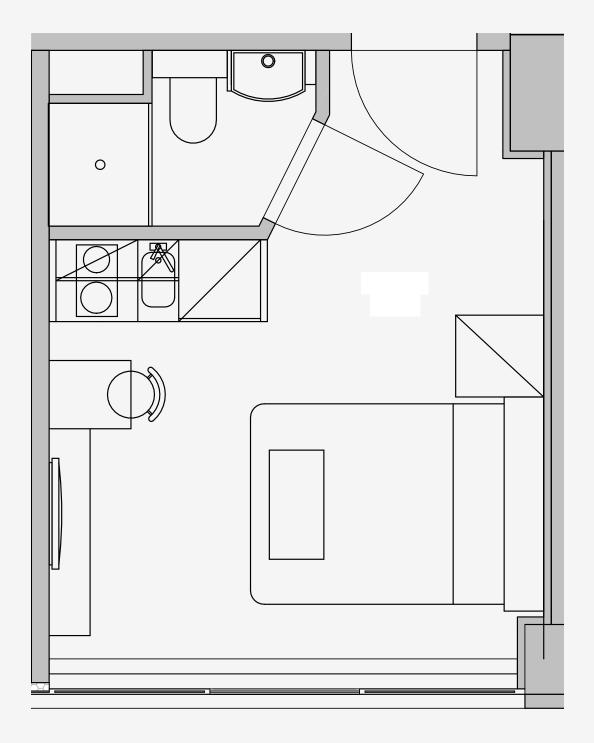

## Westpoint

Appartment number:

227

Unit type: **Studio Compact** 

Unit size: 15m2

<sup>\*\*</sup>Disclaimer Our property images and details are for reference purposes only. The images (including computer generated images) and details of the properties (and any communal or otherwise available areas) we make available are illustrative and are representative and for guidance purposes only. Individual properties may therefore differ. All images, photographs and dimensions are not intended to be relied upon for, nor to form part of, any contract unless specifically incorporated in writing into the contract. Although we have made every effort to display and detail the properties carefully and in a way which is not misleading to you, we cannot guarantee their accuracy.\*\*