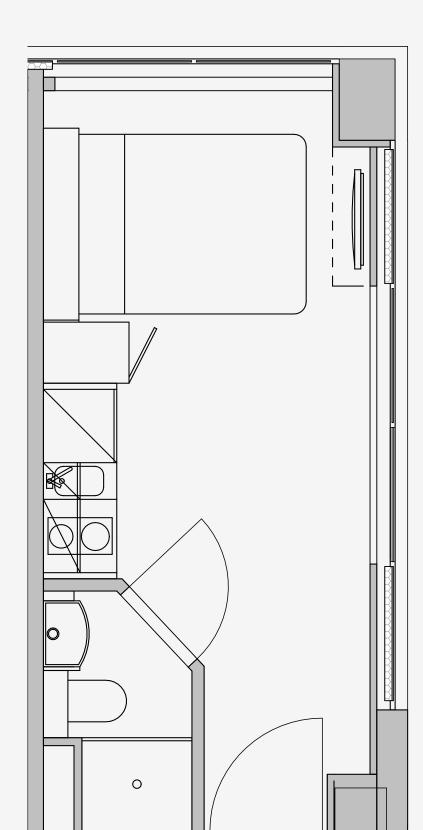

## Westpoint

Appartment number: 228

Unit type: **Studio Compact** 

Unit size: 15m2

<sup>\*\*</sup>Disclaimer Our property images and details are for reference purposes only. The images (including computer generated images) and details of the properties (and any communal or otherwise available areas) we make available are illustrative and are representative and for guidance purposes only. Individual properties may therefore differ. All images, photographs and dimensions are not intended to be relied upon for, nor to form part of, any contract unless specifically incorporated in writing into the contract. Although we have made every effort to display and detail the properties carefully and in a way which is not misleading to you, we cannot guarantee their accuracy.\*\*