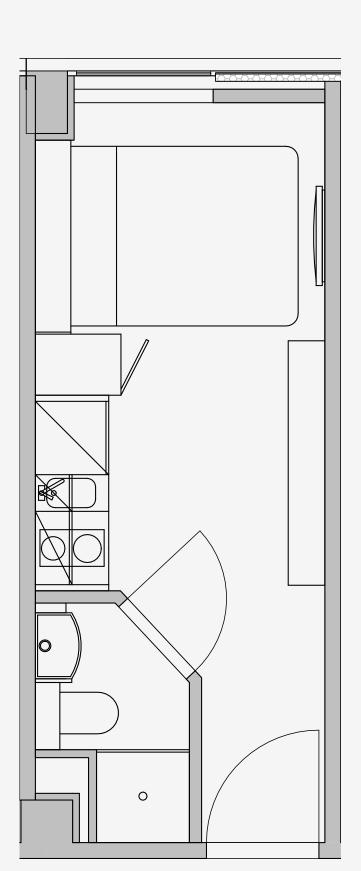

## Westpoint

Appartment number: 229

Unit type: Studio Compact

Unit size:

14m2

 $<sup>\</sup>hbox{\tt **Disclaimer Our property images and details are for reference purposes only. The images (including the contraction of th$ computer generated images) and details of the properties (and any communal or otherwise available areas) we make available are illustrative and are representative and for guidance purposes only. Individual properties may therefore differ. All images, photographs and dimensions are not intended to be relied upon for, nor to form part of, any contract unless specifically incorporated in writing into the contract. Although we have made every effort to display and detail the properties carefully and in a way which is not misleading to you, we cannot guarantee their accuracy.\*\*