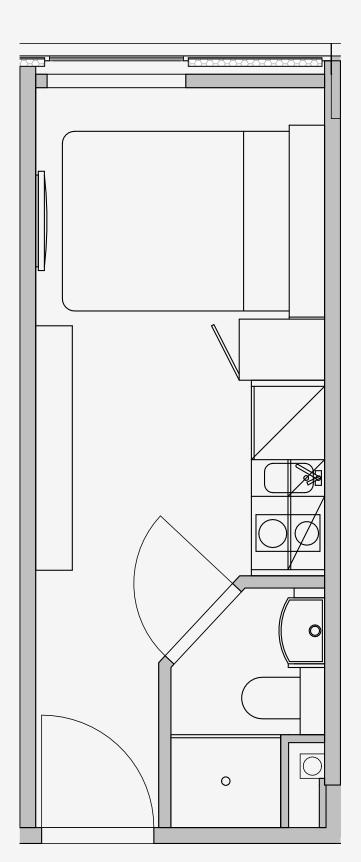

## Westpoint

Appartment number: 230

Unit type: **Studio Compact** 

Unit size: 14m2

<sup>\*\*</sup>Disclaimer Our property images and details are for reference purposes only. The images (including computer generated images) and details of the properties (and any communal or otherwise available areas) we make available are illustrative and are representative and for guidance purposes only. Individual properties may therefore differ. All images, photographs and dimensions are not intended to be relied upon for, nor to form part of, any contract unless specifically incorporated in writing into the contract. Although we have made every effort to display and detail the properties carefully and in a way which is not misleading to you, we cannot guarantee their accuracy.\*\*