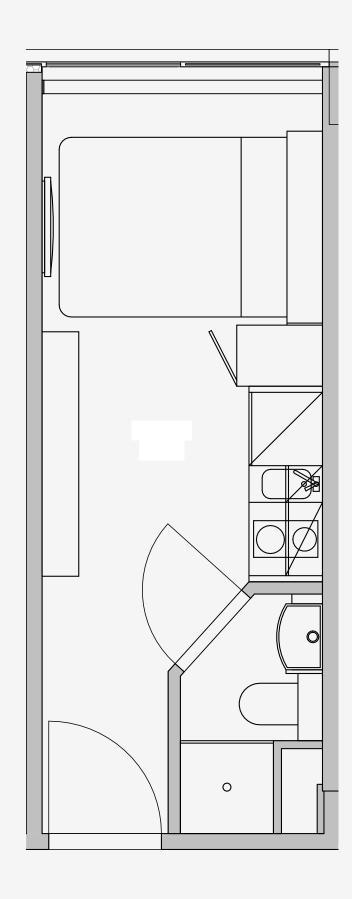

## Westpoint

Appartment number: 232

Unit type: Studio Compact

Unit size:

14m2

 $<sup>\</sup>hbox{\tt \star\star} \hbox{\tt Disclaimer Our property images and details are for reference purposes only. The images (including the contraction of the contraction$ computer generated images) and details of the properties (and any communal or otherwise available areas) we make available are illustrative and are representative and for guidance purposes only. Individual properties may therefore differ. All images, photographs and dimensions are not intended to be relied upon for, nor to form part of, any contract unless specifically incorporated in writing into the contract. Although we have made every effort to display and detail the properties carefully and in a way which is not misleading to you, we cannot guarantee their accuracy.\*\*