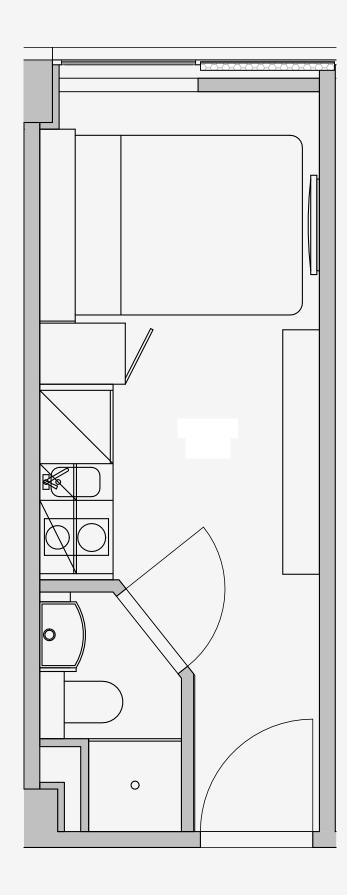

## Westpoint

Appartment number: 233

Unit type: Studio Compact

Unit size:

14m2

 $<sup>\</sup>hbox{\tt **Disclaimer Our property images and details are for reference purposes only. The images (including the contraction of th$ computer generated images) and details of the properties (and any communal or otherwise available areas) we make available are illustrative and are representative and for guidance purposes only. Individual properties may therefore differ. All images, photographs and dimensions are not intended to be relied upon for, nor to form part of, any contract unless specifically incorporated in writing into the contract. Although we have made every effort to display and detail the properties carefully and in a way which is not misleading to you, we cannot guarantee their accuracy.\*\*