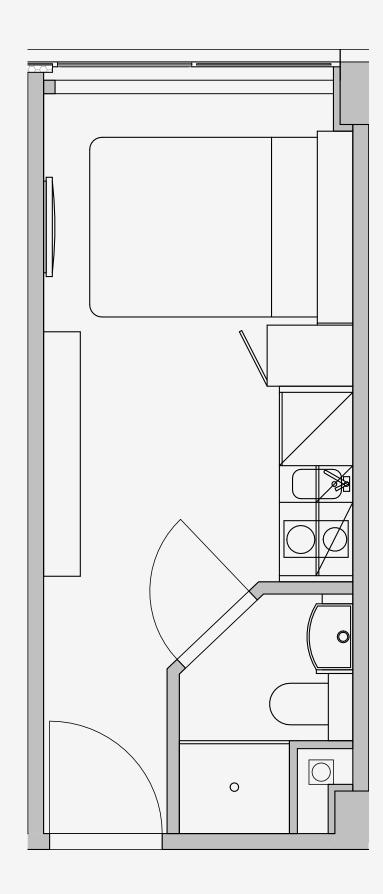

## Westpoint

Appartment number: 234

Unit type: Studio Compact

Unit size:

15m2

 $<sup>\</sup>hbox{\tt **Disclaimer Our property images and details are for reference purposes only. The images (including the contraction of th$ computer generated images) and details of the properties (and any communal or otherwise available areas) we make available are illustrative and are representative and for guidance purposes only. Individual properties may therefore differ. All images, photographs and dimensions are not intended to be relied upon for, nor to form part of, any contract unless specifically incorporated in writing into the contract. Although we have made every effort to display and detail the properties carefully and in a way which is not misleading to you, we cannot guarantee their accuracy.\*\*