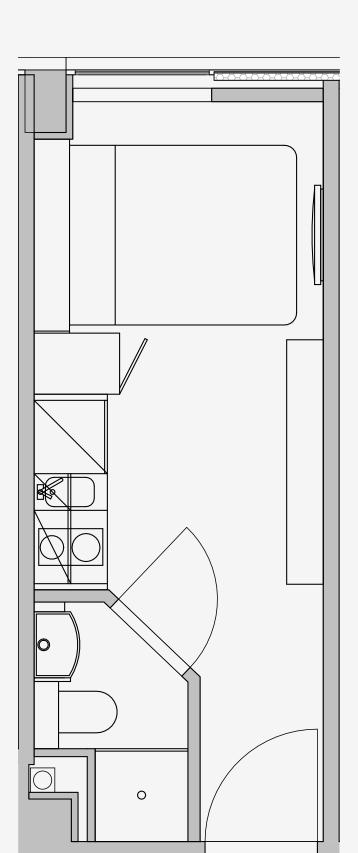

## Westpoint

Appartment number: 235

Unit type: Studio Compact

Unit size:

14m2

 $<sup>\</sup>hbox{\tt **Disclaimer Our property images and details are for reference purposes only. The images (including the contraction of th$ computer generated images) and details of the properties (and any communal or otherwise available areas) we make available are illustrative and are representative and for guidance purposes only. Individual properties may therefore differ. All images, photographs and dimensions are not intended to be relied upon for, nor to form part of, any contract unless specifically incorporated in writing into the contract. Although we have made every effort to display and detail the properties carefully and in a way which is not misleading to you, we cannot guarantee their accuracy.\*\*