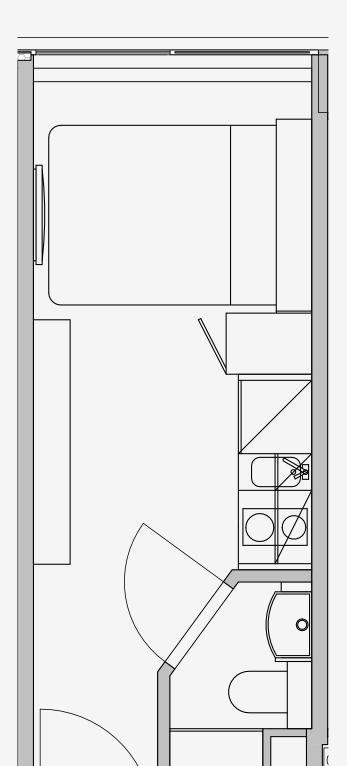

## Westpoint

Appartment number: 236

Unit type: Studio Compact

Unit size:

14m2

 $<sup>\</sup>hbox{\tt **Disclaimer Our property images and details are for reference purposes only. The images (including the contraction of th$ computer generated images) and details of the properties (and any communal or otherwise available areas) we make available are illustrative and are representative and for guidance purposes only. Individual properties may therefore differ. All images, photographs and dimensions are not intended to be relied upon for, nor to form part of, any contract unless specifically incorporated in writing into the contract. Although we have made every effort to display and detail the properties carefully and in a way which is not misleading to you, we cannot guarantee their accuracy.\*\*