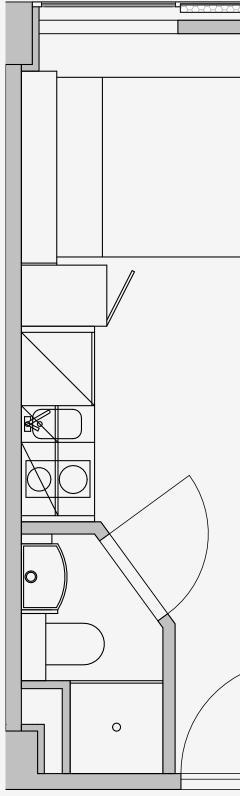

## Westpoint

Appartment number: 237

Unit type: Studio Compact

> Unit size: 14m2

\*\*Disclaimer Our property images and details are for reference purposes only. The images (including computer generated images) and details of the properties (and any communal or otherwise available areas) we make available are illustrative and are representative and for guidance purposes only. Individual properties may therefore differ. All images, photographs and dimensions are not intended to be relied upon for, nor to form part of, any contract unless specifically incorporated in writing into the contract. Although we have made every effort to display and detail the properties carefully and in a way which is not misleading to you, we cannot guarantee their accuracy.\*\*