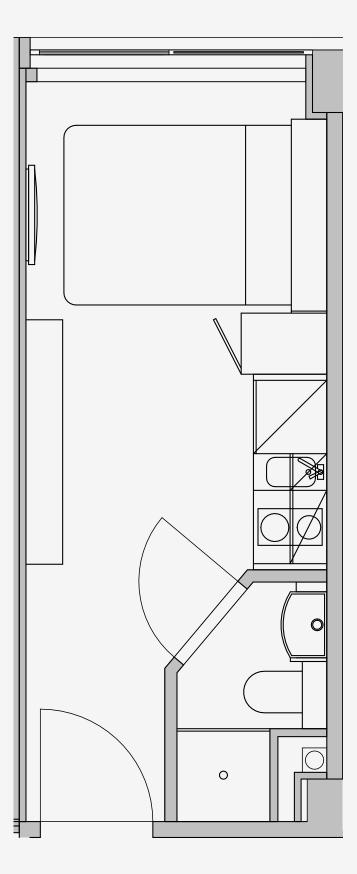

## Westpoint

Appartment number: 238

Unit type: Studio Compact

> Unit size: 14m2

\*\*Disclaimer Our property images and details are for reference purposes only. The images (including computer generated images) and details of the properties (and any communal or otherwise available areas) we make available are illustrative and are representative and for guidance purposes only. Individual properties may therefore differ. All images, photographs and dimensions are not intended to be relied upon for, nor to form part of, any contract unless specifically incorporated in writing into the contract. Although we have made every effort to display and detail the properties carefully and in a way which is not misleading to you, we cannot guarantee their accuracy.\*\*