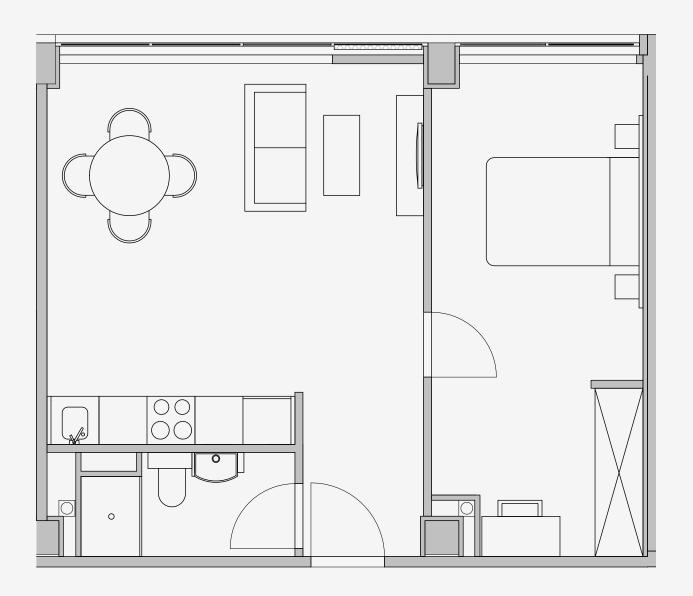

## Westpoint

Appartment number: **301** 

Unit type:

1 Bed Large

Unit size: **45m2** 

<sup>\*\*</sup>Disclaimer Our property images and details are for reference purposes only. The images (including computer generated images) and details of the properties (and any communal or otherwise available areas) we make available are illustrative and are representative and for guidance purposes only. Individual properties may therefore differ. All images, photographs and dimensions are not intended to be relied upon for, nor to form part of, any contract unless specifically incorporated in writing into the contract. Although we have made every effort to display and detail the properties carefully and in a way which is not misleading to you, we cannot guarantee their accuracy.\*\*