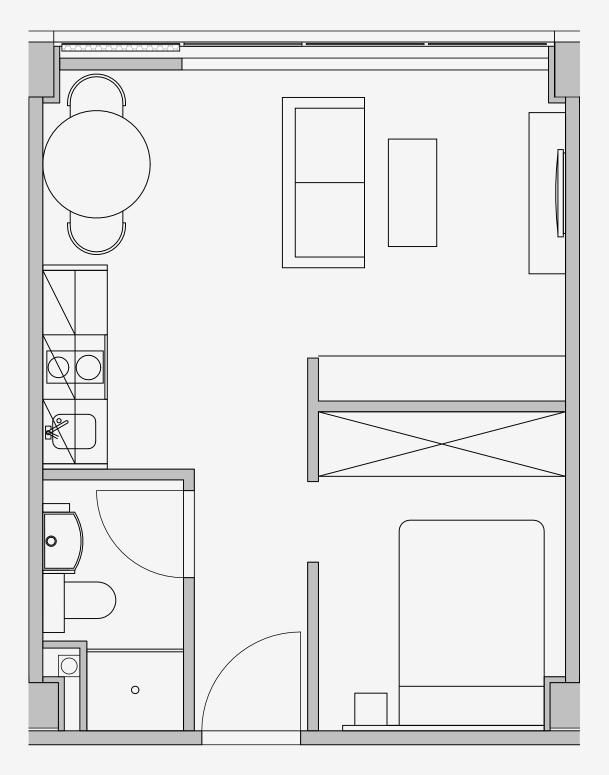

## Westpoint

Appartment number: **302** 

Unit type:

1 Bed Large

Unit size: **30m2** 

<sup>\*\*</sup>Disclaimer Our property images and details are for reference purposes only. The images (including computer generated images) and details of the properties (and any communal or otherwise available areas) we make available are illustrative and are representative and for guidance purposes only. Individual properties may therefore differ. All images, photographs and dimensions are not intended to be relied upon for, nor to form part of, any contract unless specifically incorporated in writing into the contract. Although we have made every effort to display and detail the properties carefully and in a way which is not misleading to you, we cannot guarantee their accuracy.\*\*