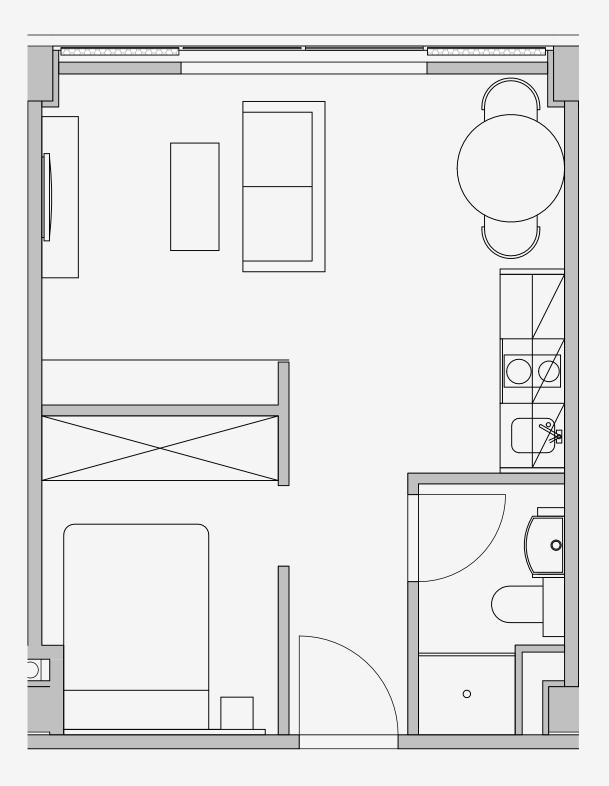

## Westpoint

Appartment number: 303

> Unit type: 1 Bed Large

> > Unit size: 30m2

\*\*Disclaimer Our property images and details are for reference purposes only. The images (including computer generated images) and details of the properties (and any communal or otherwise available areas) we make available are illustrative and are representative and for guidance purposes only. Individual properties may therefore differ. All images, photographs and dimensions are not intended to be relied upon for, nor to form part of, any contract unless specifically incorporated in writing into the contract. Although we have made every effort to display and detail the properties carefully and in a way which is not misleading to you, we cannot guarantee their accuracy.\*\*