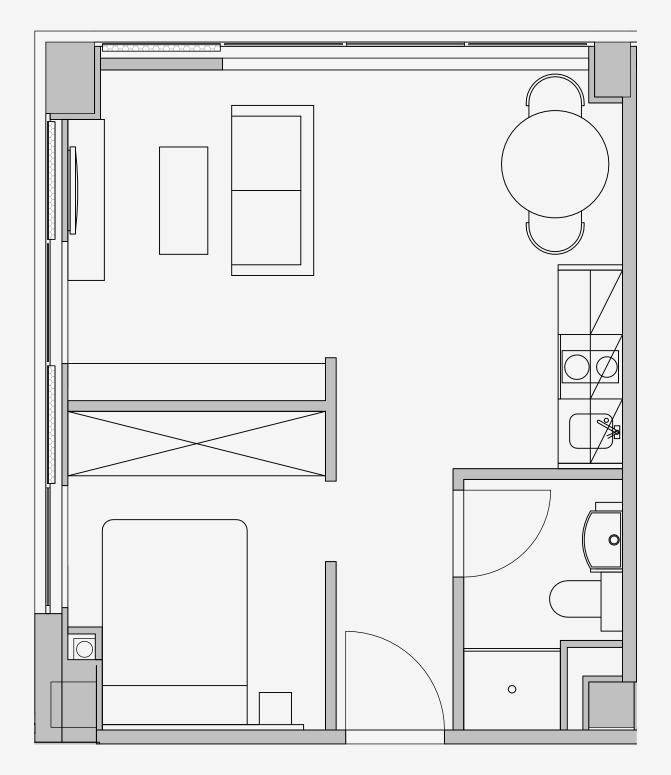

## Westpoint

Appartment number: **305** 

Unit type:

1 Bed Large

Unit size: 31m2

<sup>\*\*</sup>Disclaimer Our property images and details are for reference purposes only. The images (including computer generated images) and details of the properties (and any communal or otherwise available areas) we make available are illustrative and are representative and for guidance purposes only. Individual properties may therefore differ. All images, photographs and dimensions are not intended to be relied upon for, nor to form part of, any contract unless specifically incorporated in writing into the contract. Although we have made every effort to display and detail the properties carefully and in a way which is not misleading to you, we cannot guarantee their accuracy.\*\*