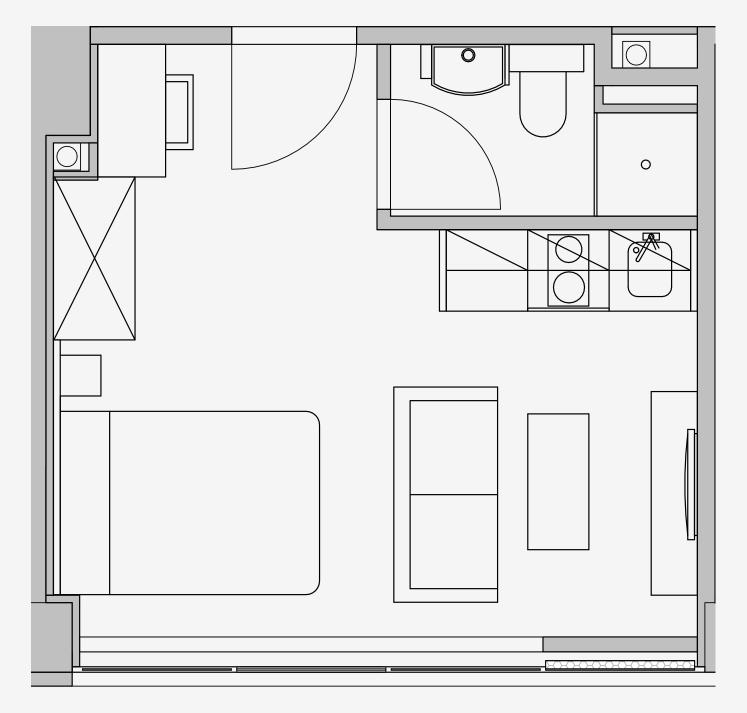

## Westpoint

Appartment number: **306** 

Unit type: **Studio Medium** 

Unit size: **20m2** 

<sup>\*\*</sup>Disclaimer Our property images and details are for reference purposes only. The images (including computer generated images) and details of the properties (and any communal or otherwise available areas) we make available are illustrative and are representative and for guidance purposes only. Individual properties may therefore differ. All images, photographs and dimensions are not intended to be relied upon for, nor to form part of, any contract unless specifically incorporated in writing into the contract. Although we have made every effort to display and detail the properties carefully and in a way which is not misleading to you, we cannot guarantee their accuracy.\*\*