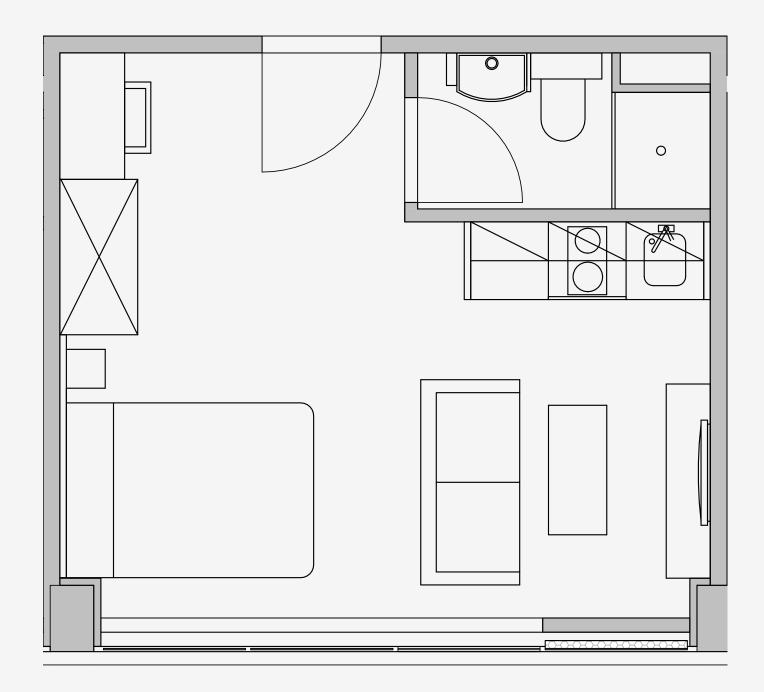

## Westpoint

Appartment number: **307** 

Unit type: Studio Medium

> Unit size: 22m2

\*\*Disclaimer Our property images and details are for reference purposes only. The images (including computer generated images) and details of the properties (and any communal or otherwise available areas) we make available are illustrative and are representative and for guidance purposes only. Individual properties may therefore differ. All images, photographs and dimensions are not intended to be relied upon for, nor to form part of, any contract unless specifically incorporated in writing into the contract. Although we have made every effort to display and detail the properties carefully and in a way which is not misleading to you, we cannot guarantee their accuracy.\*\*