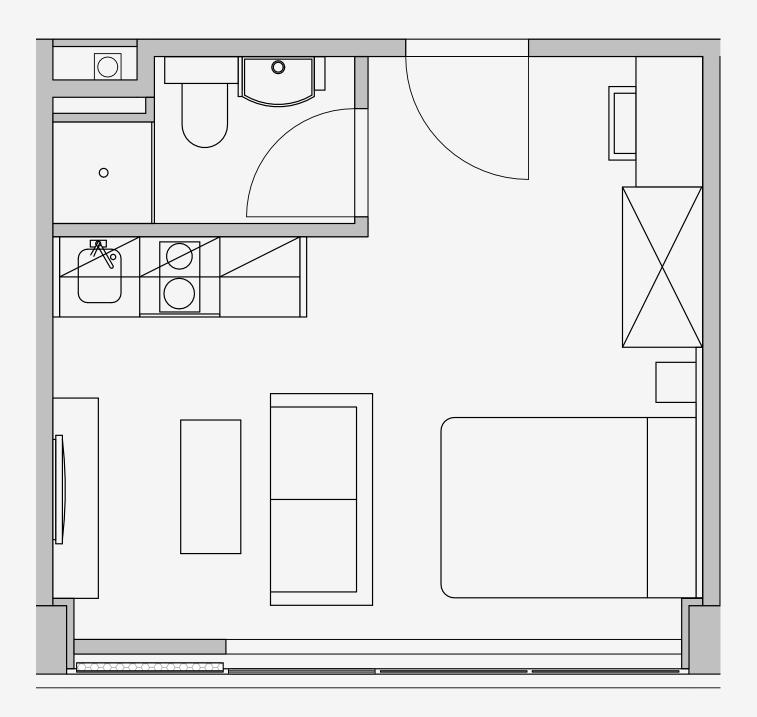

## Westpoint

Appartment number: 308

Unit type: Studio Medium

> Unit size: 21m2

\*\*Disclaimer Our property images and details are for reference purposes only. The images (including computer generated images) and details of the properties (and any communal or otherwise available areas) we make available are illustrative and are representative and for guidance purposes only. Individual properties may therefore differ. All images, photographs and dimensions are not intended to be relied upon for, nor to form part of, any contract unless specifically incorporated in writing into the contract. Although we have made every effort to display and detail the properties carefully and in a way which is not misleading to you, we cannot guarantee their accuracy.\*\*