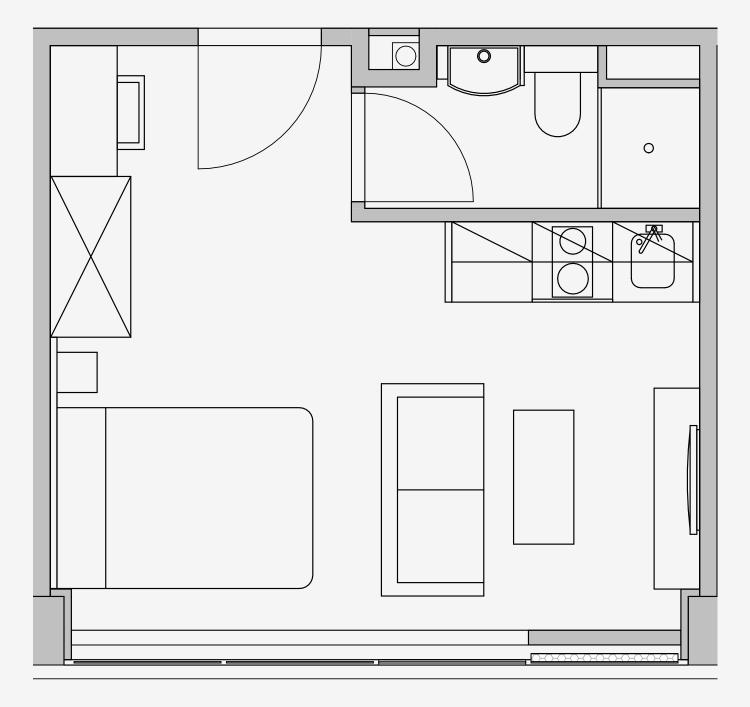

## Westpoint

Appartment number: **309** 

Unit type: **Studio Medium** 

Unit size: 21m2

<sup>\*\*</sup>Disclaimer Our property images and details are for reference purposes only. The images (including computer generated images) and details of the properties (and any communal or otherwise available areas) we make available are illustrative and are representative and for guidance purposes only. Individual properties may therefore differ. All images, photographs and dimensions are not intended to be relied upon for, nor to form part of, any contract unless specifically incorporated in writing into the contract. Although we have made every effort to display and detail the properties carefully and in a way which is not misleading to you, we cannot guarantee their accuracy.\*\*