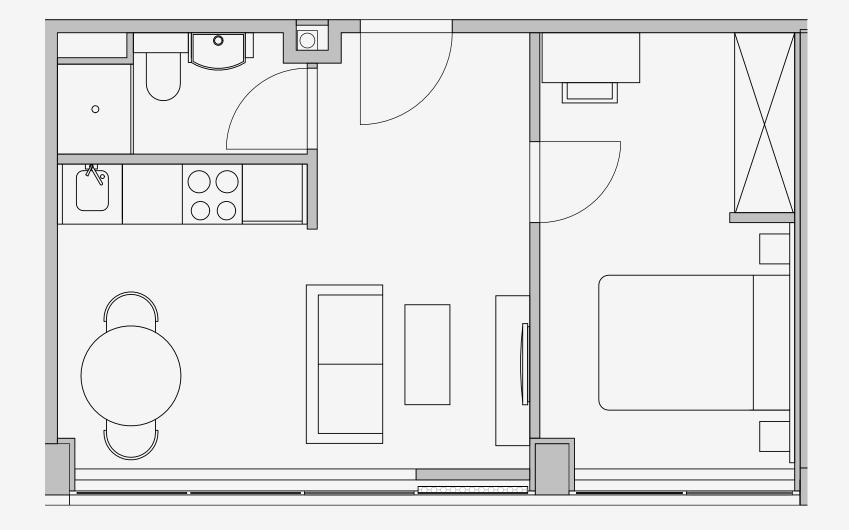

## Westpoint

Appartment number: **310** 

Unit type: 1 Bed Large

> Unit size: 32m2

\*\*Disclaimer Our property images and details are for reference purposes only. The images (including computer generated images) and details of the properties (and any communal or otherwise available areas) we make available are illustrative and are representative and for guidance purposes only. Individual properties may therefore differ. All images, photographs and dimensions are not intended to be relied upon for, nor to form part of, any contract unless specifically incorporated in writing into the contract. Although we have made every effort to display and detail the properties carefully and in a way which is not misleading to you, we cannot guarantee their accuracy.\*\*