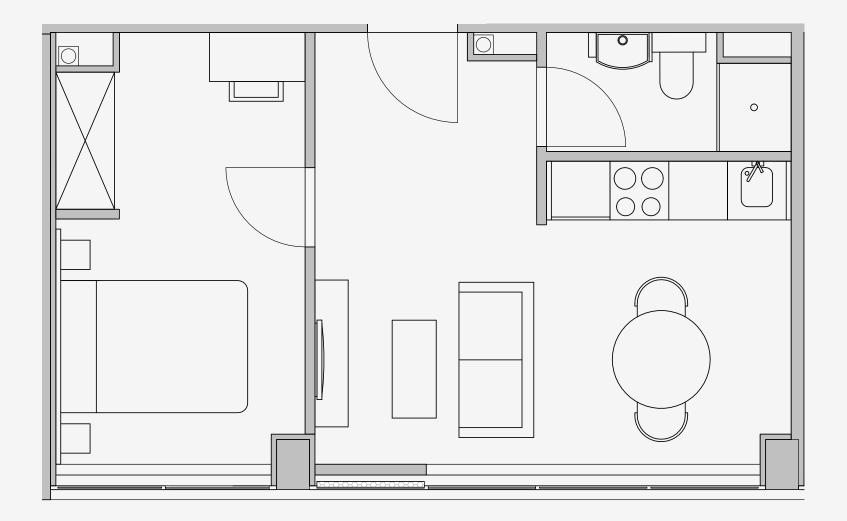

## Westpoint

Appartment number: **311** 

Unit type:

1 Bed Large

Unit size: 33m2

<sup>\*\*</sup>Disclaimer Our property images and details are for reference purposes only. The images (including computer generated images) and details of the properties (and any communal or otherwise available areas) we make available are illustrative and are representative and for guidance purposes only. Individual properties may therefore differ. All images, photographs and dimensions are not intended to be relied upon for, nor to form part of, any contract unless specifically incorporated in writing into the contract. Although we have made every effort to display and detail the properties carefully and in a way which is not misleading to you, we cannot guarantee their accuracy.\*\*