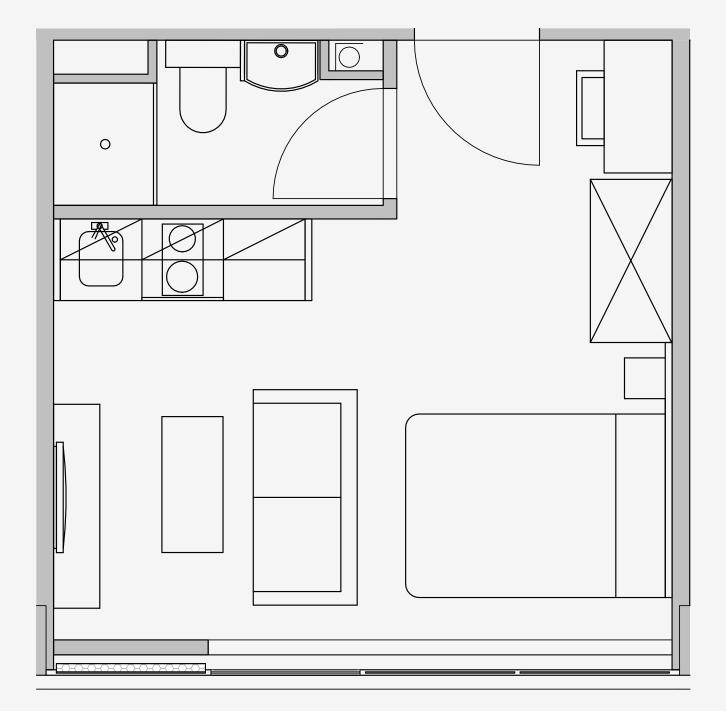

## Westpoint

Appartment number: 312

Unit type: **Studio Medium** 

Unit size: **20m2** 

<sup>\*\*</sup>Disclaimer Our property images and details are for reference purposes only. The images (including computer generated images) and details of the properties (and any communal or otherwise available areas) we make available are illustrative and are representative and for guidance purposes only. Individual properties may therefore differ. All images, photographs and dimensions are not intended to be relied upon for, nor to form part of, any contract unless specifically incorporated in writing into the contract. Although we have made every effort to display and detail the properties carefully and in a way which is not misleading to you, we cannot guarantee their accuracy.\*\*