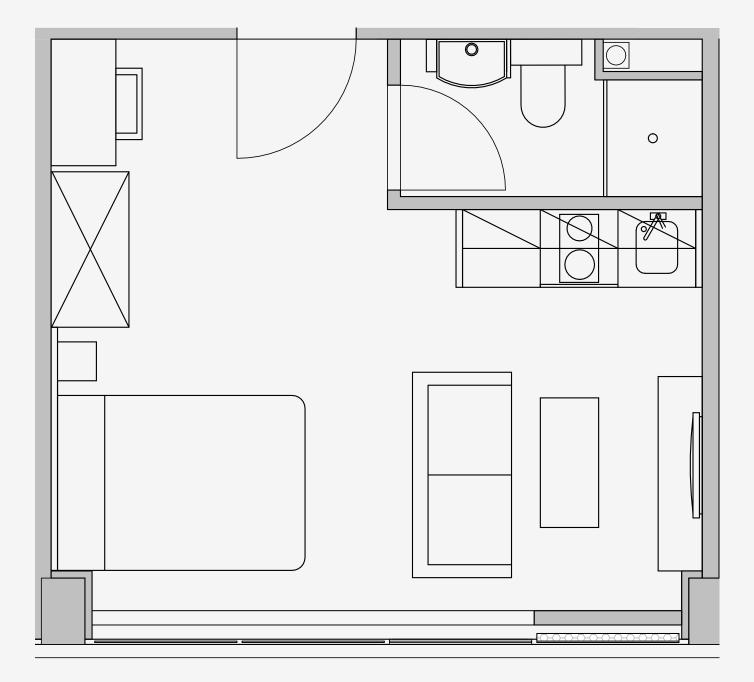

## Westpoint

Appartment number: 313

Unit type: **Studio Medium** 

Unit size: **22m2** 

<sup>\*\*</sup>Disclaimer Our property images and details are for reference purposes only. The images (including computer generated images) and details of the properties (and any communal or otherwise available areas) we make available are illustrative and are representative and for guidance purposes only. Individual properties may therefore differ. All images, photographs and dimensions are not intended to be relied upon for, nor to form part of, any contract unless specifically incorporated in writing into the contract. Although we have made every effort to display and detail the properties carefully and in a way which is not misleading to you, we cannot guarantee their accuracy.\*\*