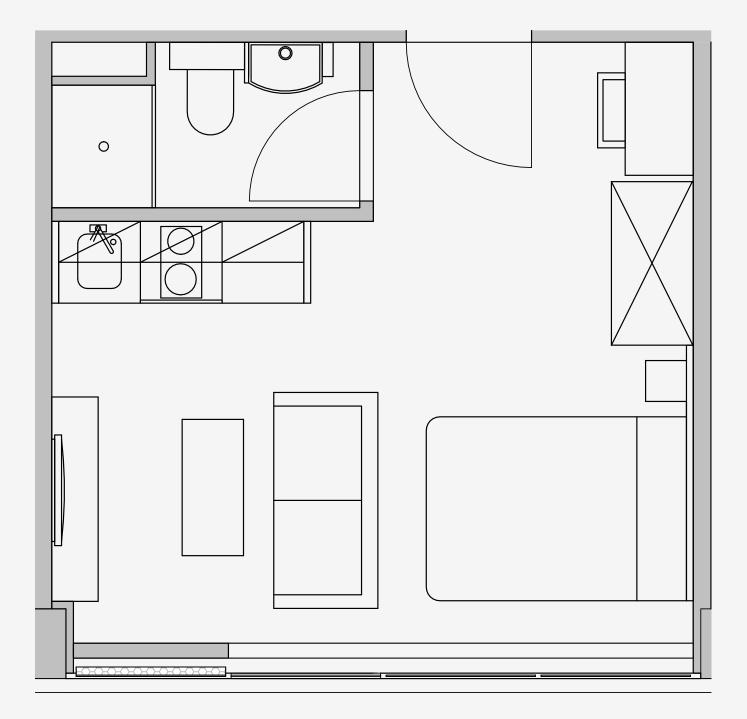

## Westpoint

Appartment number: **314** 

Unit type: **Studio Medium** 

Unit size: 21m2

<sup>\*\*</sup>Disclaimer Our property images and details are for reference purposes only. The images (including computer generated images) and details of the properties (and any communal or otherwise available areas) we make available are illustrative and are representative and for guidance purposes only. Individual properties may therefore differ. All images, photographs and dimensions are not intended to be relied upon for, nor to form part of, any contract unless specifically incorporated in writing into the contract. Although we have made every effort to display and detail the properties carefully and in a way which is not misleading to you, we cannot guarantee their accuracy.\*\*