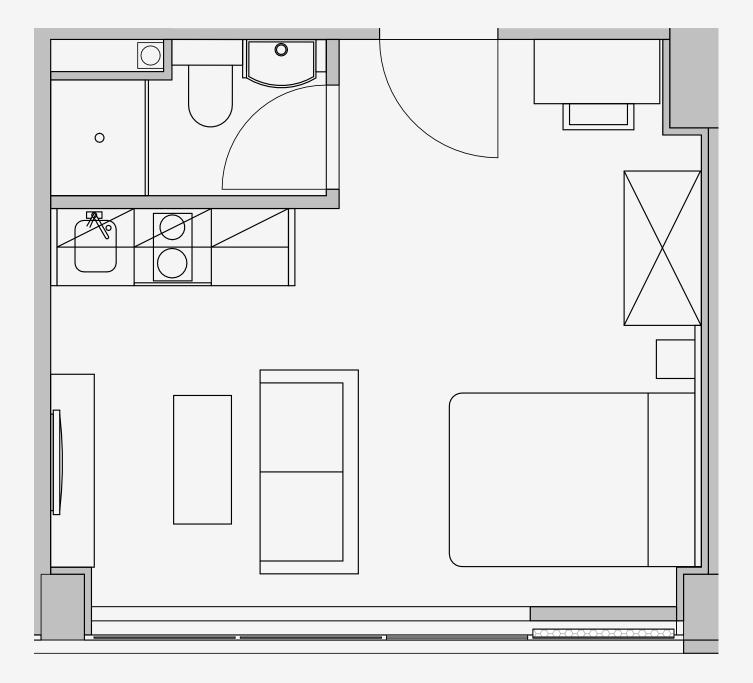

## Westpoint

Appartment number: 315

Unit type: **Studio Medium** 

Unit size: **22m2** 

<sup>\*\*</sup>Disclaimer Our property images and details are for reference purposes only. The images (including computer generated images) and details of the properties (and any communal or otherwise available areas) we make available are illustrative and are representative and for guidance purposes only. Individual properties may therefore differ. All images, photographs and dimensions are not intended to be relied upon for, nor to form part of, any contract unless specifically incorporated in writing into the contract. Although we have made every effort to display and detail the properties carefully and in a way which is not misleading to you, we cannot guarantee their accuracy.\*\*