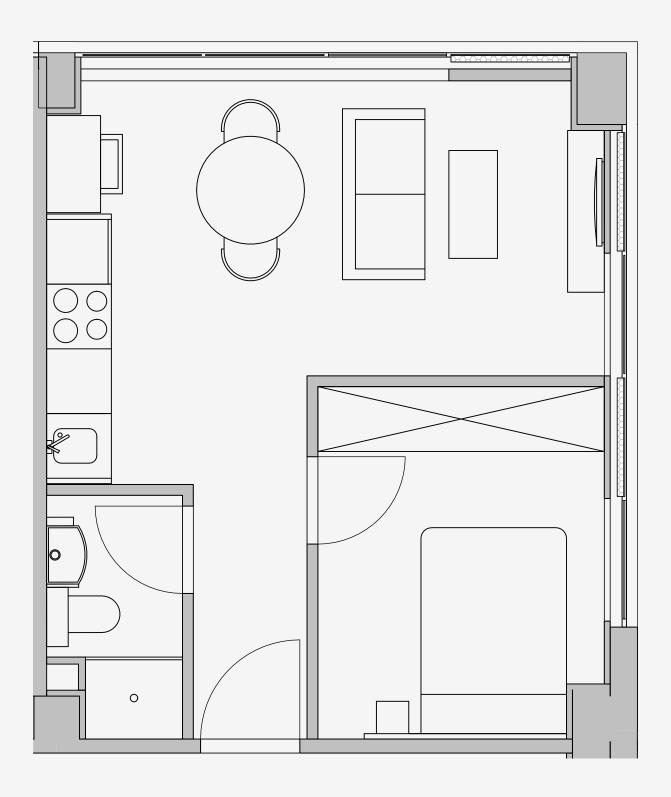

## Westpoint

Appartment number: **316** 

Unit type: 1 Bed Large

> Unit size: **31m2**

\*\*Disclaimer Our property images and details are for reference purposes only. The images (including computer generated images) and details of the properties (and any communal or otherwise available areas) we make available are illustrative and are representative and for guidance purposes only. Individual properties may therefore differ. All images, photographs and dimensions are not intended to be relied upon for, nor to form part of, any contract unless specifically incorporated in writing into the contract. Although we have made every effort to display and detail the properties carefully and in a way which is not misleading to you, we cannot guarantee their accuracy.\*\*