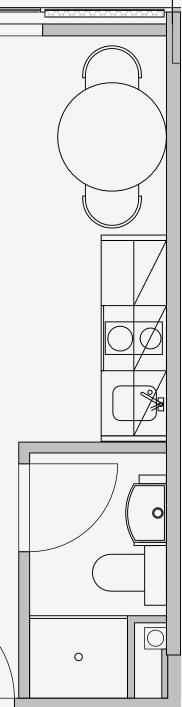

## Westpoint

Appartment number: 317

> Unit type: 1 Bed Medium

> > Unit size: 28m2

\*\*Disclaimer Our property images and details are for reference purposes only. The images (including computer generated images) and details of the properties (and any communal or otherwise available areas) we make available are illustrative and are representative and for guidance purposes only. Individual properties may therefore differ. All images, photographs and dimensions are not intended to be relied upon for, nor to form part of, any contract unless specifically incorporated in writing into the contract. Although we have made every effort to display and detail the properties carefully and in a way which is not misleading to you, we cannot guarantee their accuracy.\*\*