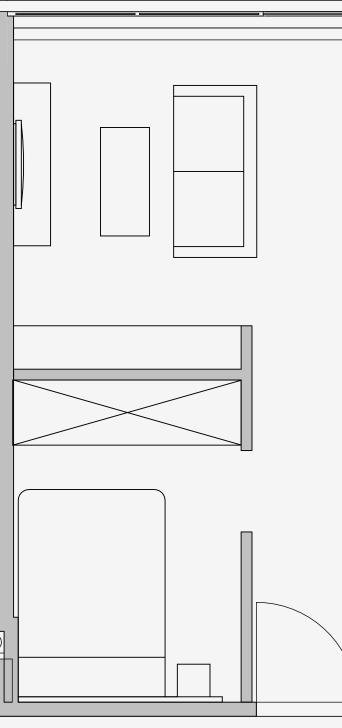

## Westpoint

Appartment number: 317

> Unit type: 1 Bed Medium

> > Unit size: 28m2

\*\*Disclaimer Our property images and details are for reference purposes only. The images (including computer generated images) and details of the properties (and any communal or otherwise available areas) we make available are illustrative and are representative and for guidance purposes only. Individual properties may therefore differ. All images, photographs and dimensions are not intended to be relied upon for, nor to form part of, any contract unless specifically incorporated in writing into the contract. Although we have made every effort to display and detail the properties carefully and in a way which is not misleading to you, we cannot guarantee their accuracy.\*\*