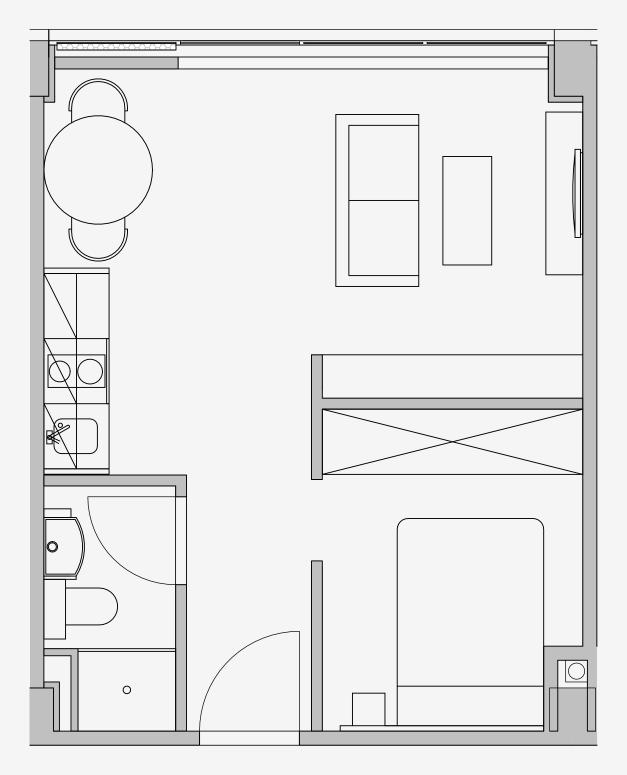

## Westpoint

Appartment number: 318

Unit type:

1 Bed Large

Unit size: **30m2** 

<sup>\*\*</sup>Disclaimer Our property images and details are for reference purposes only. The images (including computer generated images) and details of the properties (and any communal or otherwise available areas) we make available are illustrative and are representative and for guidance purposes only. Individual properties may therefore differ. All images, photographs and dimensions are not intended to be relied upon for, nor to form part of, any contract unless specifically incorporated in writing into the contract. Although we have made every effort to display and detail the properties carefully and in a way which is not misleading to you, we cannot guarantee their accuracy.\*\*