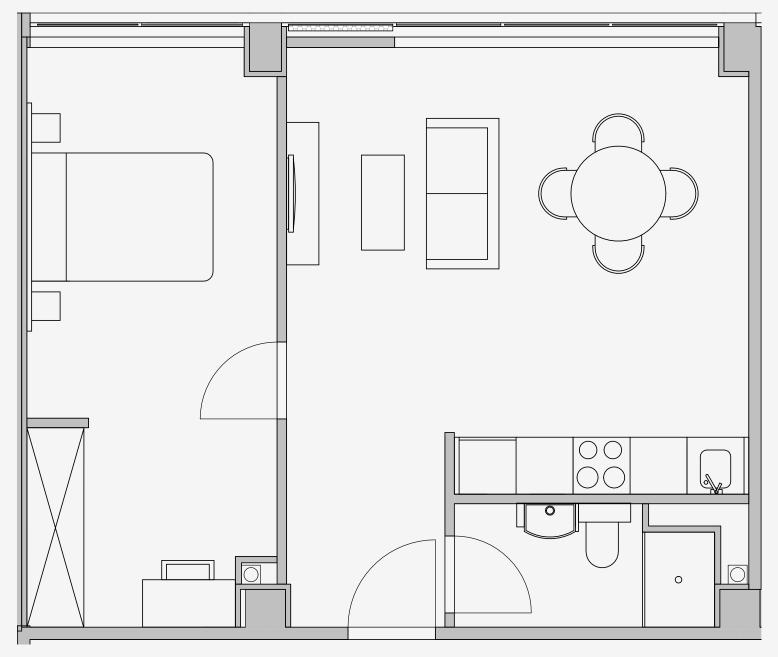

## Westpoint

Appartment number: **320** 

Unit type:

1 Bed Large

Unit size: **45m2** 

<sup>\*\*</sup>Disclaimer Our property images and details are for reference purposes only. The images (including computer generated images) and details of the properties (and any communal or otherwise available areas) we make available are illustrative and are representative and for guidance purposes only. Individual properties may therefore differ. All images, photographs and dimensions are not intended to be relied upon for, nor to form part of, any contract unless specifically incorporated in writing into the contract. Although we have made every effort to display and detail the properties carefully and in a way which is not misleading to you, we cannot guarantee their accuracy.\*\*