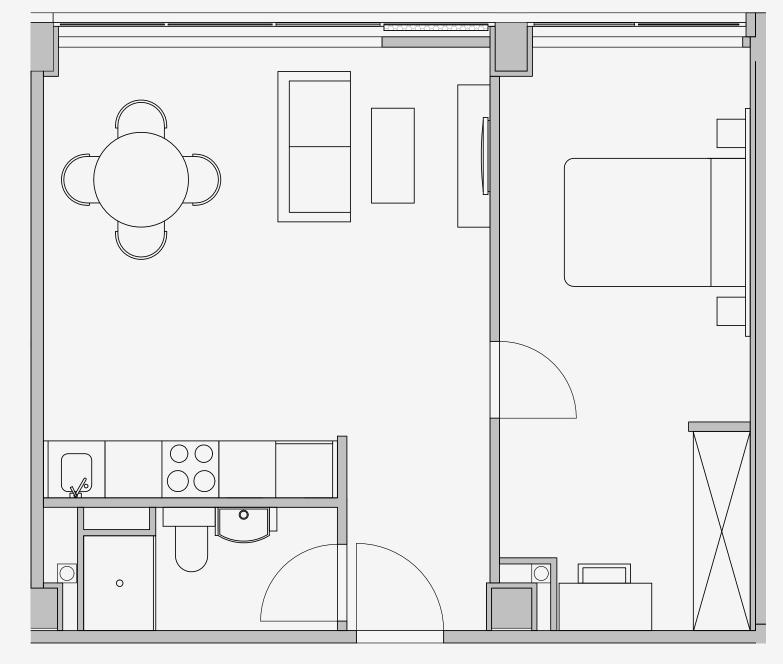

## Westpoint

Appartment number: 401

Unit type:

1 Bed Large

Unit size: **45m2** 

<sup>\*\*</sup>Disclaimer Our property images and details are for reference purposes only. The images (including computer generated images) and details of the properties (and any communal or otherwise available areas) we make available are illustrative and are representative and for guidance purposes only. Individual properties may therefore differ. All images, photographs and dimensions are not intended to be relied upon for, nor to form part of, any contract unless specifically incorporated in writing into the contract. Although we have made every effort to display and detail the properties carefully and in a way which is not misleading to you, we cannot guarantee their accuracy.\*\*