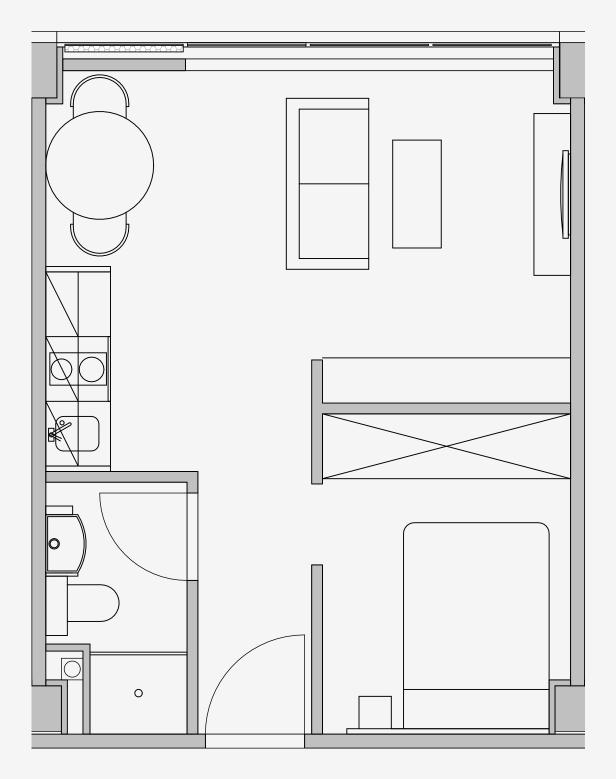

## Westpoint

Appartment number: 402

Unit type:

1 Bed Large

Unit size: **30m2** 

<sup>\*\*</sup>Disclaimer Our property images and details are for reference purposes only. The images (including computer generated images) and details of the properties (and any communal or otherwise available areas) we make available are illustrative and are representative and for guidance purposes only. Individual properties may therefore differ. All images, photographs and dimensions are not intended to be relied upon for, nor to form part of, any contract unless specifically incorporated in writing into the contract. Although we have made every effort to display and detail the properties carefully and in a way which is not misleading to you, we cannot guarantee their accuracy.\*\*