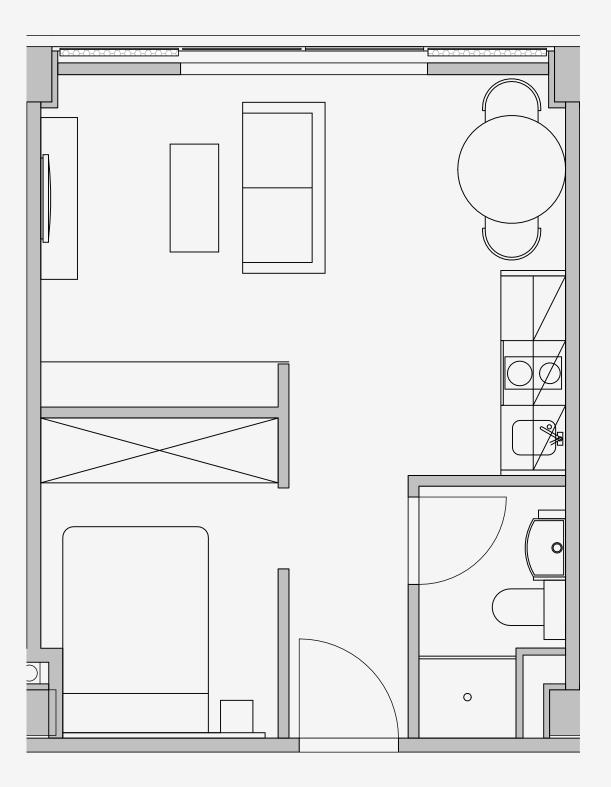

## Westpoint

Appartment number: 403

> Unit type: 1 Bed Large

> > Unit size: 30m2

\*\*Disclaimer Our property images and details are for reference purposes only. The images (including computer generated images) and details of the properties (and any communal or otherwise available areas) we make available are illustrative and are representative and for guidance purposes only. Individual properties may therefore differ. All images, photographs and dimensions are not intended to be relied upon for, nor to form part of, any contract unless specifically incorporated in writing into the contract. Although we have made every effort to display and detail the properties carefully and in a way which is not misleading to you, we cannot guarantee their accuracy.\*\*