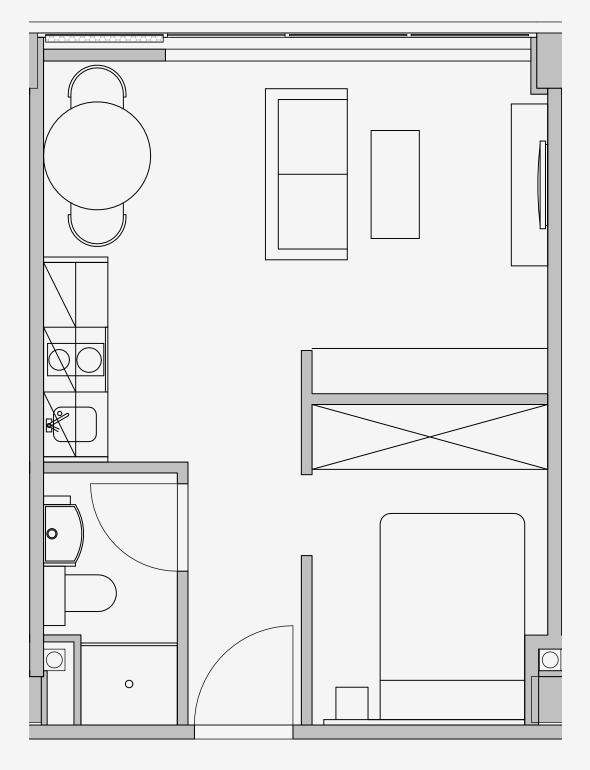

## Westpoint

Appartment number: 404

Unit type: **1 Bed Medium** 

Unit size: 29m2

<sup>\*\*</sup>Disclaimer Our property images and details are for reference purposes only. The images (including computer generated images) and details of the properties (and any communal or otherwise available areas) we make available are illustrative and are representative and for guidance purposes only. Individual properties may therefore differ. All images, photographs and dimensions are not intended to be relied upon for, nor to form part of, any contract unless specifically incorporated in writing into the contract. Although we have made every effort to display and detail the properties carefully and in a way which is not misleading to you, we cannot guarantee their accuracy.\*\*