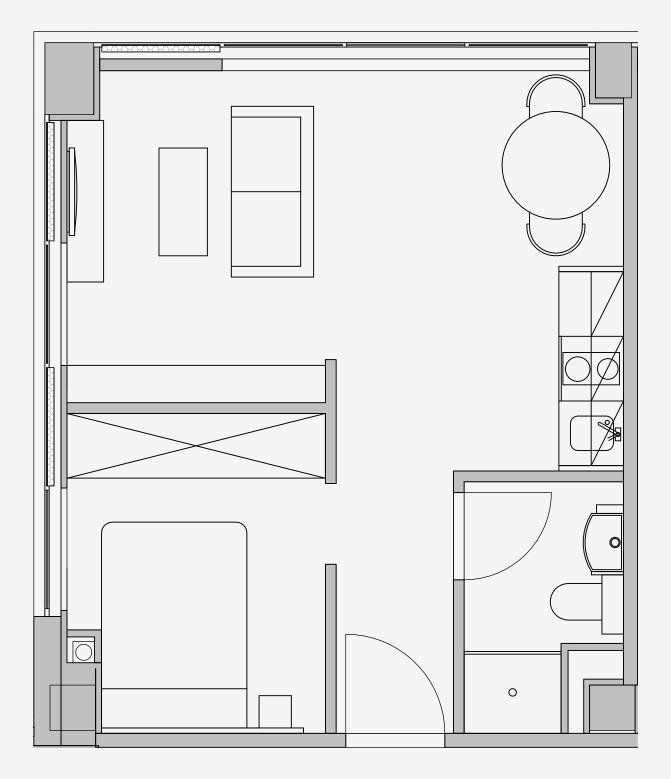

## Westpoint

Appartment number: 405

Unit type:

1 Bed Large

Unit size: **30m2** 

<sup>\*\*</sup>Disclaimer Our property images and details are for reference purposes only. The images (including computer generated images) and details of the properties (and any communal or otherwise available areas) we make available are illustrative and are representative and for guidance purposes only. Individual properties may therefore differ. All images, photographs and dimensions are not intended to be relied upon for, nor to form part of, any contract unless specifically incorporated in writing into the contract. Although we have made every effort to display and detail the properties carefully and in a way which is not misleading to you, we cannot guarantee their accuracy.\*\*