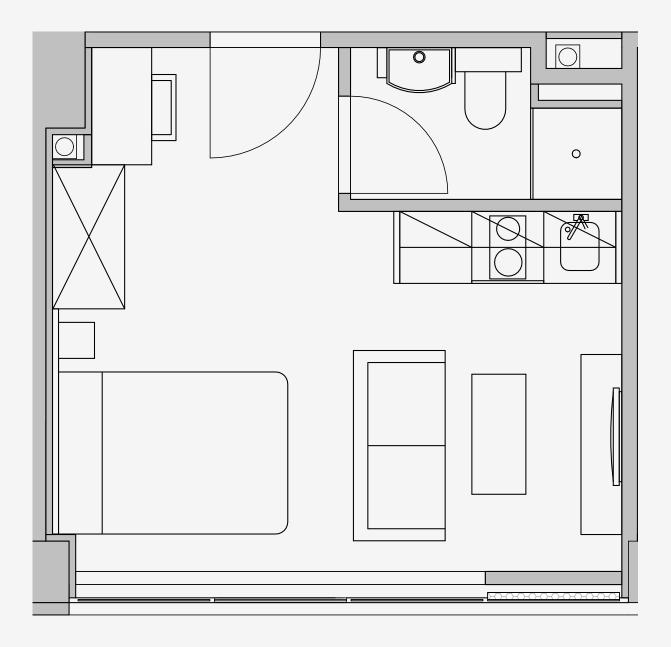

## Westpoint

Appartment number: 406

Unit type: **Studio Medium** 

Unit size: **20m2** 

<sup>\*\*</sup>Disclaimer Our property images and details are for reference purposes only. The images (including computer generated images) and details of the properties (and any communal or otherwise available areas) we make available are illustrative and are representative and for guidance purposes only. Individual properties may therefore differ. All images, photographs and dimensions are not intended to be relied upon for, nor to form part of, any contract unless specifically incorporated in writing into the contract. Although we have made every effort to display and detail the properties carefully and in a way which is not misleading to you, we cannot guarantee their accuracy.\*\*