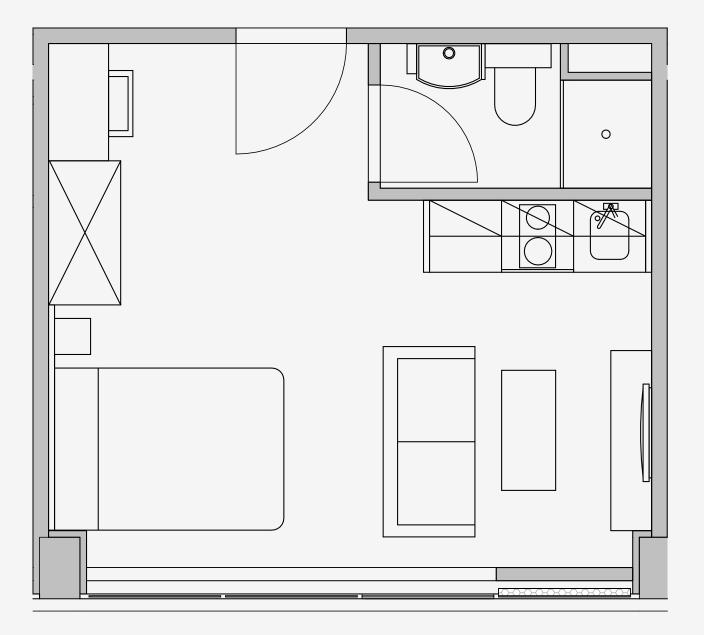

## Westpoint

Appartment number: 407

> Unit type: Studio Medium

> > Unit size: 22m2

\*\*Disclaimer Our property images and details are for reference purposes only. The images (including computer generated images) and details of the properties (and any communal or otherwise available areas) we make available are illustrative and are representative and for guidance purposes only. Individual properties may therefore differ. All images, photographs and dimensions are not intended to be relied upon for, nor to form part of, any contract unless specifically incorporated in writing into the contract. Although we have made every effort to display and detail the properties carefully and in a way which is not misleading to you, we cannot guarantee their accuracy.\*\*