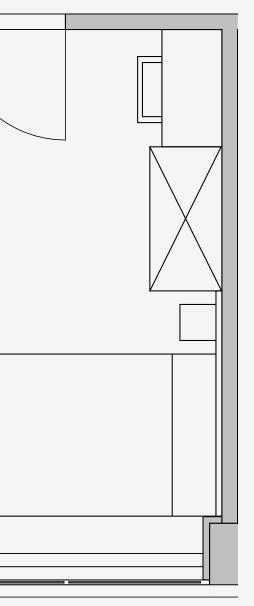

## Westpoint

Appartment number: 408

> Unit type: Studio Medium

> > Unit size: 21m2

 $\bigcirc$ 0 0

\*\*Disclaimer Our property images and details are for reference purposes only. The images (including computer generated images) and details of the properties (and any communal or otherwise available areas) we make available are illustrative and are representative and for guidance purposes only. Individual properties may therefore differ. All images, photographs and dimensions are not intended to be relied upon for, nor to form part of, any contract unless specifically incorporated in writing into the contract. Although we have made every effort to display and detail the properties carefully and in a way which is not misleading to you, we cannot guarantee their accuracy.\*\*