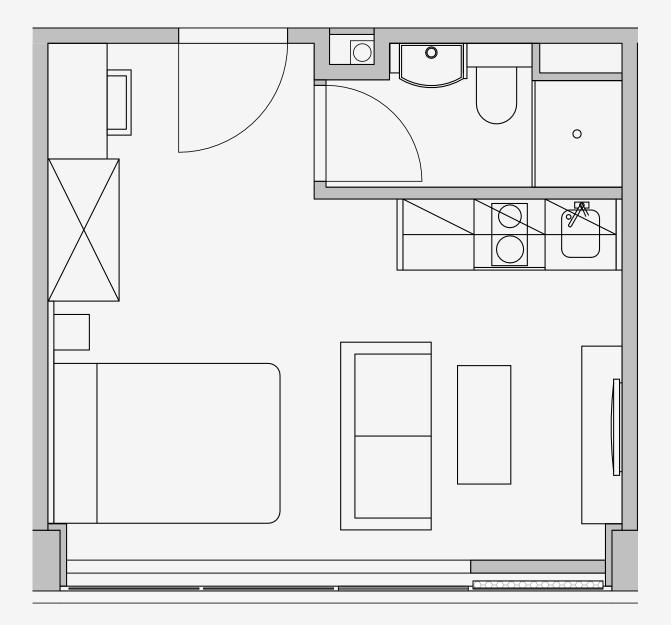

## Westpoint

Appartment number: 409

> Unit type: Studio Medium

> > Unit size: 21m2

\*\*Disclaimer Our property images and details are for reference purposes only. The images (including computer generated images) and details of the properties (and any communal or otherwise available areas) we make available are illustrative and are representative and for guidance purposes only. Individual properties may therefore differ. All images, photographs and dimensions are not intended to be relied upon for, nor to form part of, any contract unless specifically incorporated in writing into the contract. Although we have made every effort to display and detail the properties carefully and in a way which is not misleading to you, we cannot guarantee their accuracy.\*\*