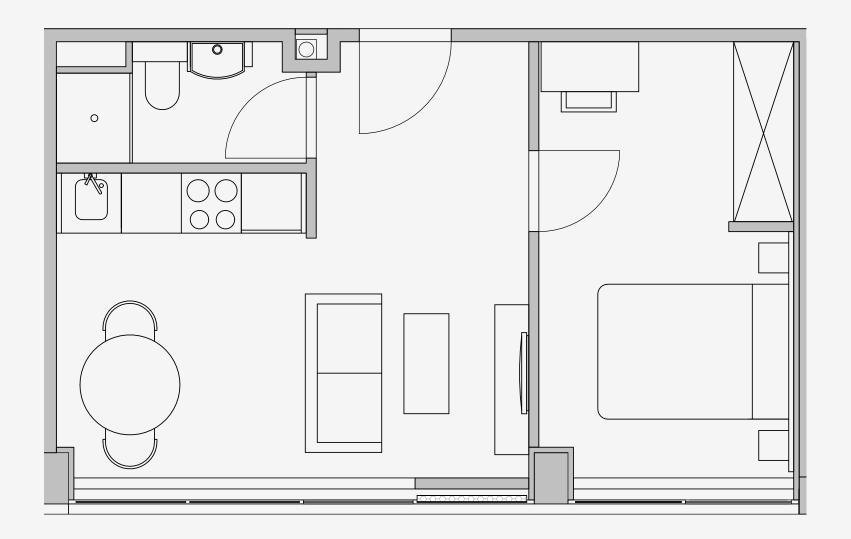

## Westpoint

Appartment number: 410

Unit type:

1 Bed Large

Unit size: **32m2** 

<sup>\*\*</sup>Disclaimer Our property images and details are for reference purposes only. The images (including computer generated images) and details of the properties (and any communal or otherwise available areas) we make available are illustrative and are representative and for guidance purposes only. Individual properties may therefore differ. All images, photographs and dimensions are not intended to be relied upon for, nor to form part of, any contract unless specifically incorporated in writing into the contract. Although we have made every effort to display and detail the properties carefully and in a way which is not misleading to you, we cannot guarantee their accuracy.\*\*