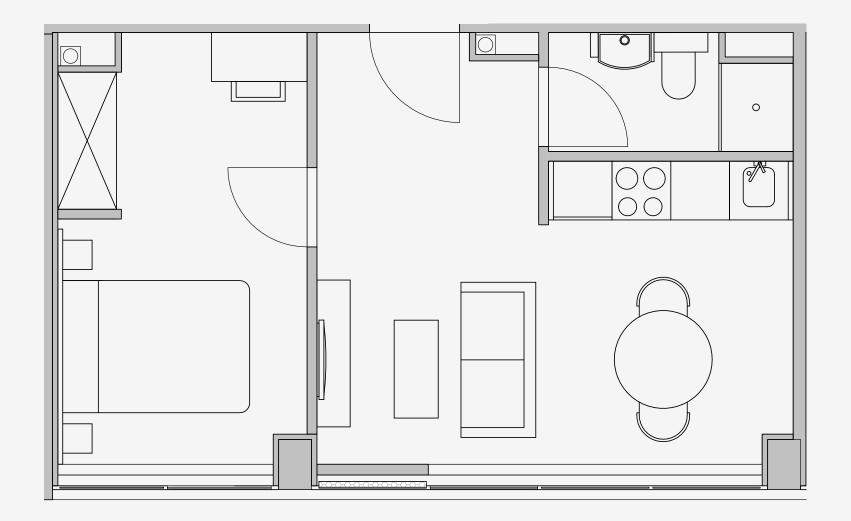

## Westpoint

Appartment number: 411

Unit type:

1 Bed Large

Unit size: 33m2

<sup>\*\*</sup>Disclaimer Our property images and details are for reference purposes only. The images (including computer generated images) and details of the properties (and any communal or otherwise available areas) we make available are illustrative and are representative and for guidance purposes only. Individual properties may therefore differ. All images, photographs and dimensions are not intended to be relied upon for, nor to form part of, any contract unless specifically incorporated in writing into the contract. Although we have made every effort to display and detail the properties carefully and in a way which is not misleading to you, we cannot guarantee their accuracy.\*\*