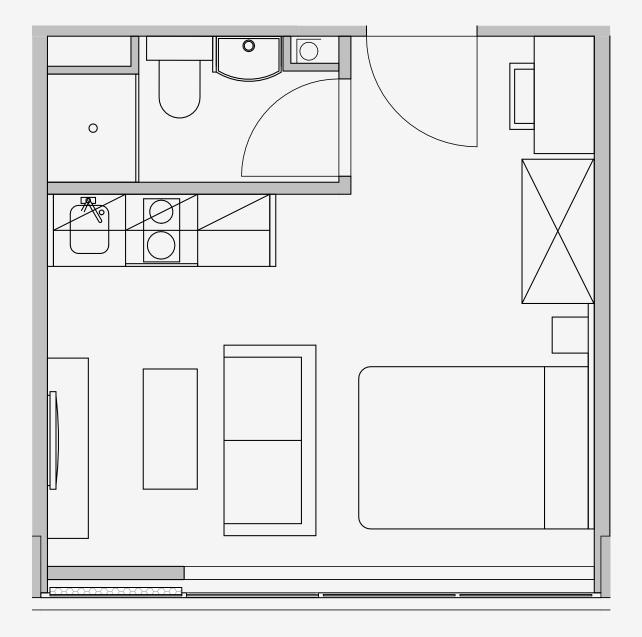

## Westpoint

Appartment number: 412

Unit type: **Studio Medium** 

Unit size: **20m2** 

<sup>\*\*</sup>Disclaimer Our property images and details are for reference purposes only. The images (including computer generated images) and details of the properties (and any communal or otherwise available areas) we make available are illustrative and are representative and for guidance purposes only. Individual properties may therefore differ. All images, photographs and dimensions are not intended to be relied upon for, nor to form part of, any contract unless specifically incorporated in writing into the contract. Although we have made every effort to display and detail the properties carefully and in a way which is not misleading to you, we cannot guarantee their accuracy.\*\*