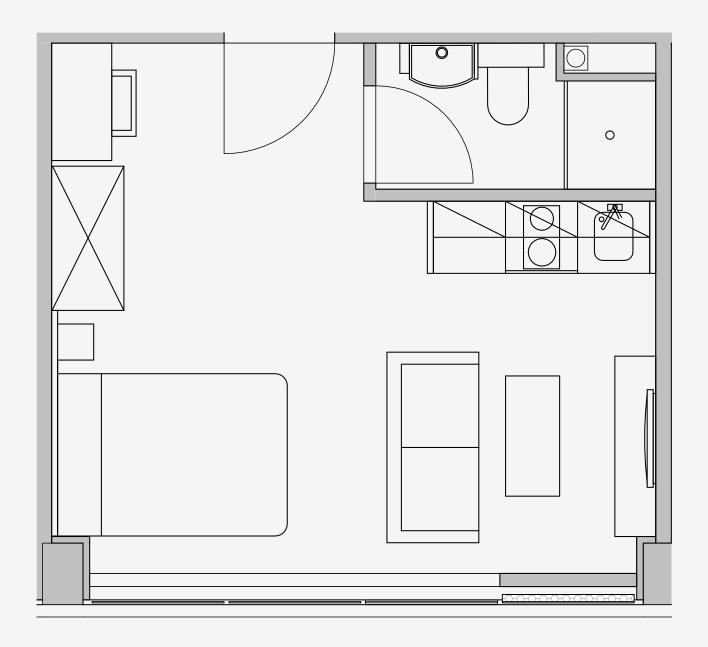

## Westpoint

Appartment number: 413

Unit type: **Studio Medium** 

Unit size: **22m2** 

<sup>\*\*</sup>Disclaimer Our property images and details are for reference purposes only. The images (including computer generated images) and details of the properties (and any communal or otherwise available areas) we make available are illustrative and are representative and for guidance purposes only. Individual properties may therefore differ. All images, photographs and dimensions are not intended to be relied upon for, nor to form part of, any contract unless specifically incorporated in writing into the contract. Although we have made every effort to display and detail the properties carefully and in a way which is not misleading to you, we cannot guarantee their accuracy.\*\*