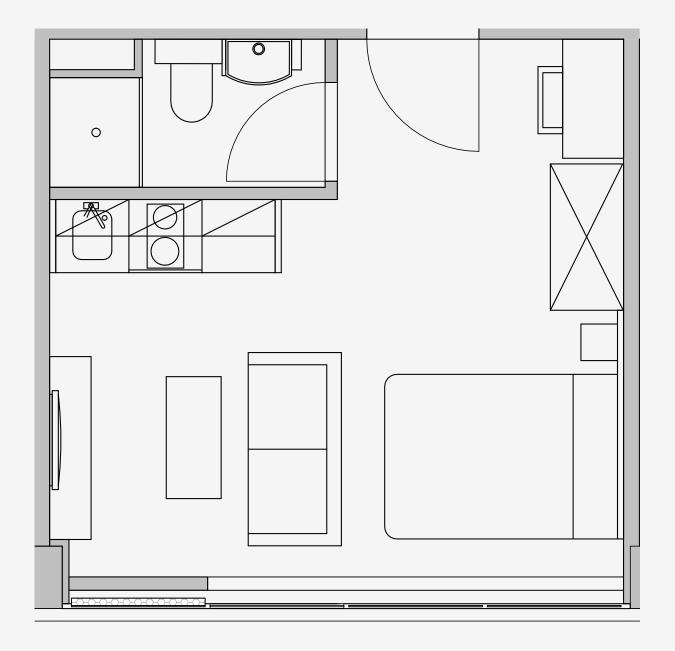

## Westpoint

Appartment number: **414** 

Unit type: **Studio Medium** 

Unit size: 21m2

<sup>\*\*</sup>Disclaimer Our property images and details are for reference purposes only. The images (including computer generated images) and details of the properties (and any communal or otherwise available areas) we make available are illustrative and are representative and for guidance purposes only. Individual properties may therefore differ. All images, photographs and dimensions are not intended to be relied upon for, nor to form part of, any contract unless specifically incorporated in writing into the contract. Although we have made every effort to display and detail the properties carefully and in a way which is not misleading to you, we cannot guarantee their accuracy.\*\*