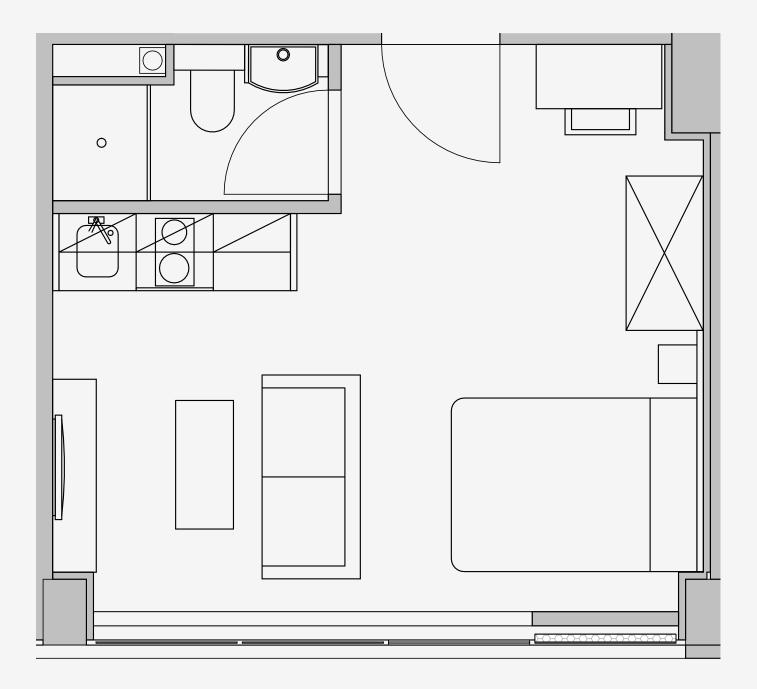

## Westpoint

Appartment number: 415

> Unit type: Studio Medium

> > Unit size: 22m2

\*\*Disclaimer Our property images and details are for reference purposes only. The images (including computer generated images) and details of the properties (and any communal or otherwise available areas) we make available are illustrative and are representative and for guidance purposes only. Individual properties may therefore differ. All images, photographs and dimensions are not intended to be relied upon for, nor to form part of, any contract unless specifically incorporated in writing into the contract. Although we have made every effort to display and detail the properties carefully and in a way which is not misleading to you, we cannot guarantee their accuracy.\*\*