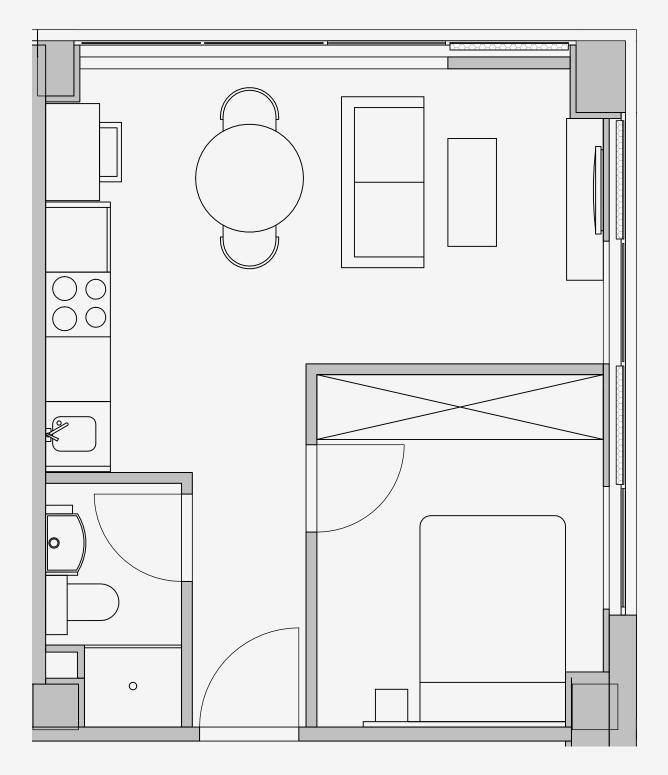

## Westpoint

Appartment number: 416

Unit type:

1 Bed Large

Unit size: 31m2

<sup>\*\*</sup>Disclaimer Our property images and details are for reference purposes only. The images (including computer generated images) and details of the properties (and any communal or otherwise available areas) we make available are illustrative and are representative and for guidance purposes only. Individual properties may therefore differ. All images, photographs and dimensions are not intended to be relied upon for, nor to form part of, any contract unless specifically incorporated in writing into the contract. Although we have made every effort to display and detail the properties carefully and in a way which is not misleading to you, we cannot guarantee their accuracy.\*\*